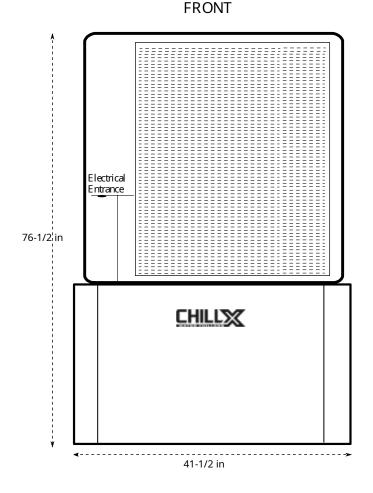

## SPECIFICATIONS:

- Low temperature chiller
- 90,000 BTU/HR at 90F ambient and 55F water out
- 45,000 BTU/HR at 90F ambient and 28F water out (With LT)
- Electrical: 208/230V, 60hz three phase
- Minimum Circuit Ampacity: 47, Maximum Fuse Size 68 Amps
- (1) 40G insulated stainless steel tank
- (1) 1-1/2 HP water pump: 59 GPM max, 51 PSI max
- Fully charged with refrigerant and load tested
- (1) Copeland scroll compressor
- Approximate shipping weight 845 LBS
- Dimensions: 41-1/2" wide, 41-1/2" long, 76-1/2" tall
- Decibels: 76

## **OPTIONS:**

- Low Temp (28F Leaving Water Temp)
- Two-stage Thermostatic Controller
- Low Level Alarm
- Expansion Ports
- Extra Insulation
- Controller Extension Cord (approx 15')

41-1/2 in

76-1/2 in